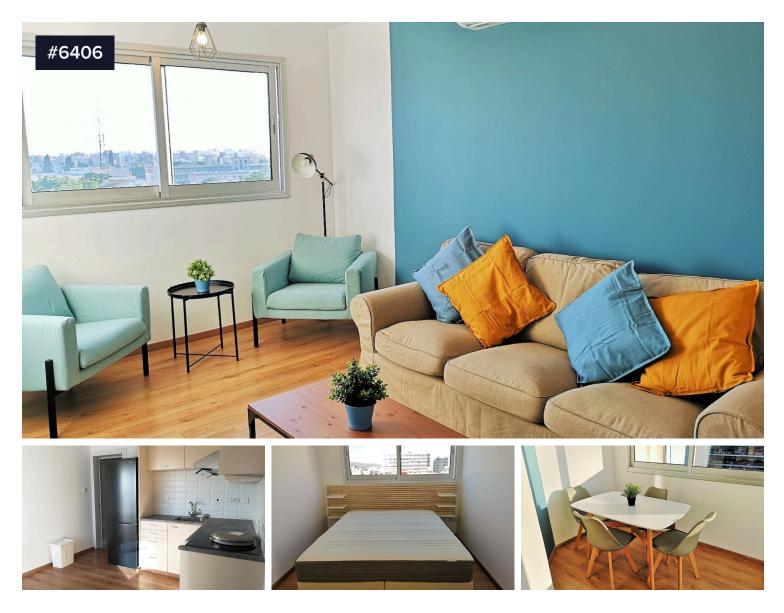

## Historical Center, Limassol

Spacious One-Bedroom Apartment in the Heart of the City Centre

Located just a short walk from Anexartisias Street, KPMG offices, the central police station, Molos promenade, and more, this 6th-floor apartment offers a rare combination of convenience and tranquility.

Situated on a quiet street, the apartment enjoys unobstructed views of the sea, city, and mountains. It comes fully equipped and ready for comfortable living.

Bedrooms

Bathrooms

Covered

**55** m<sup>2</sup>