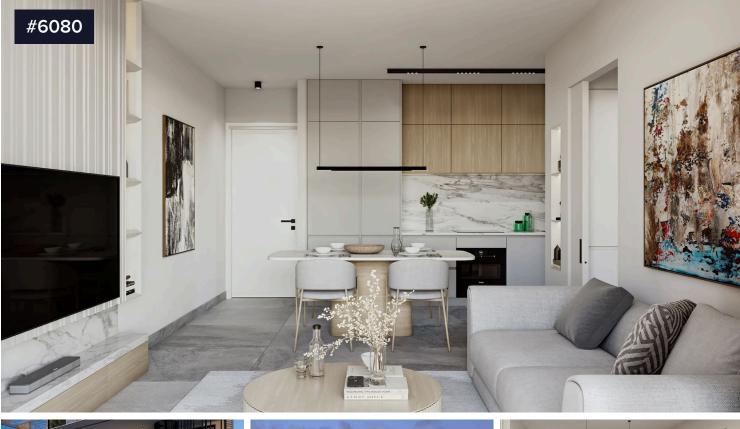

## 💡 Ypsonas, Limassol

For sale is a modern apartment, offering a spacious internal area of 50 square meters. This inviting first-floor unit features one well-designed bedroom and one bathroom, ideally suited for comfortable living. The building includes an elevator, providing easy access to your new home.