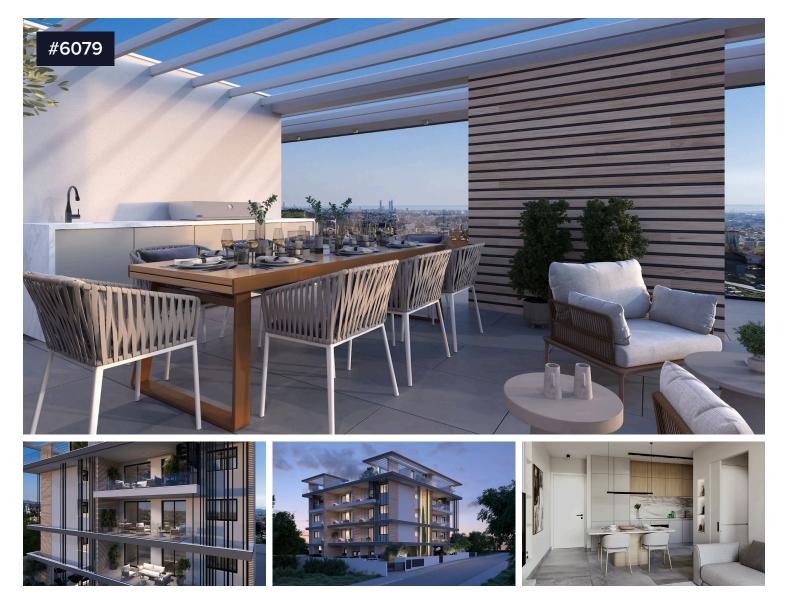

## 💡 Ypsonas, Limassol

For sale is a modern apartment, offering a spacious internal area of 80 square meters. This inviting first-floor unit features two well-designed bedrooms and two bathrooms, ideally suited for comfortable living. The building includes an elevator, providing easy access to your new home.

Located in the vibrant area of Ypsonas, this apartment enjoys a prime position close to essential amenities. Residents will appreciate the convenience of nearby shops, cafes, and restaurants, making daily errands a breeze. Furthermore, the proximity to the highway ensures quick and easy access to other parts of the region, enhancing your commuting experience.