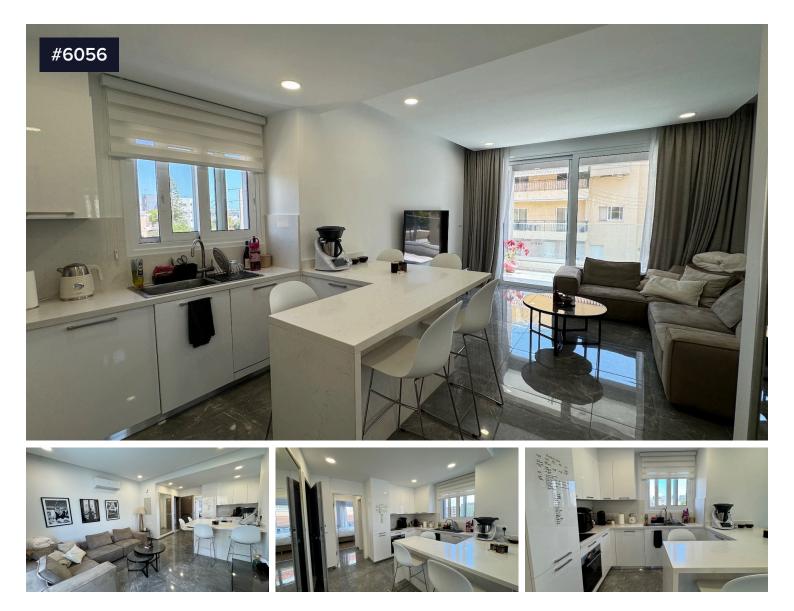

## Modern Fully Furnished 1 Bedroom Apartment €1,500 /month in Mesa Geitonia

♀ Mesa Geitonia, Limassol

This modern, fully furnished apartment offers a comfortable internal space of 50 m2, featuring one spacious bedroom and a stylish bathroom. Located on the first floor of a three-story building, you will benefit from the convenience of an elevator.