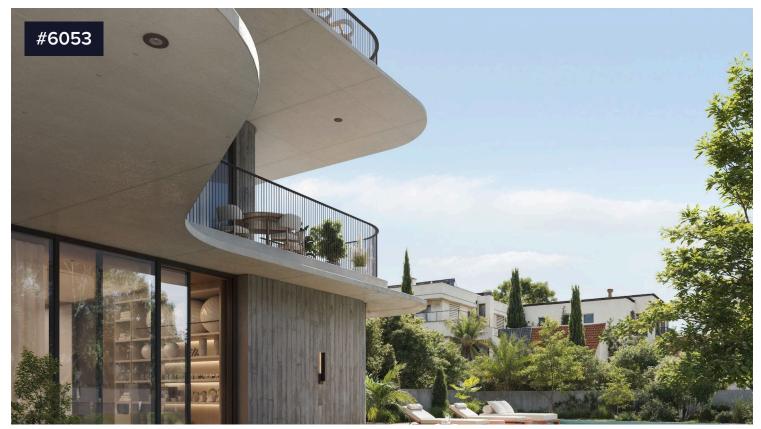

## **Luxurious Penthouse Apartment in** Germasogeia

€640,000 +VAT

Germasogeia Tourist Area, Limassol

For sale is a stunning penthouse apartment, offering a modern and spacious layout of 63 m<sup>2</sup>. This stylish property features two bedrooms, one bathroom, and a private roof garden, ideal for those seeking comfort and convenience. With an elevator providing easy access, this apartment promises both luxury and practicality.

Located in the vibrant Germasogeia Tourist Area, residents will enjoy a lively atmosphere filled with shops, restaurants, and entertainment options. The beautiful coastline is just a short distance away, providing opportunities