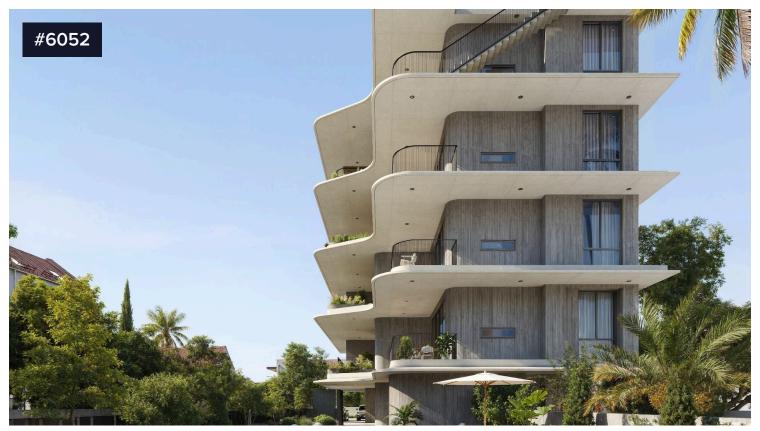

## Spacious Apartment in Vibrant Germasogeia Area

€735,000 +VAT

• Germasogeia Tourist Area, Limassol

Discover this exciting opportunity to own a stylish apartment in the heart of the Germasogeia Tourist Area. This modern residence boasts a generous internal space of 77 m<sup>2</sup>, offering two well-sized bedrooms and two bathrooms across the second floor of a four-story building, complete with elevator access.