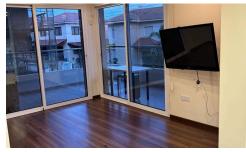

## **Modern 2 Bedroom Unfurnished Apartment for** €1,300 /month **Rent in Panthea**

Panthea, Limassol

This modern 2-bedroom apartment in Panthea offers a comfortable and stylish living space, perfect for anyone looking to settle in a vibrant area. With an internal area of 79 m2, the apartment features a spacious layout, including one well-appointed bathroom. Situated on the first floor of a three-story building equipped with an elevator, accessibility is convenient for all residents.