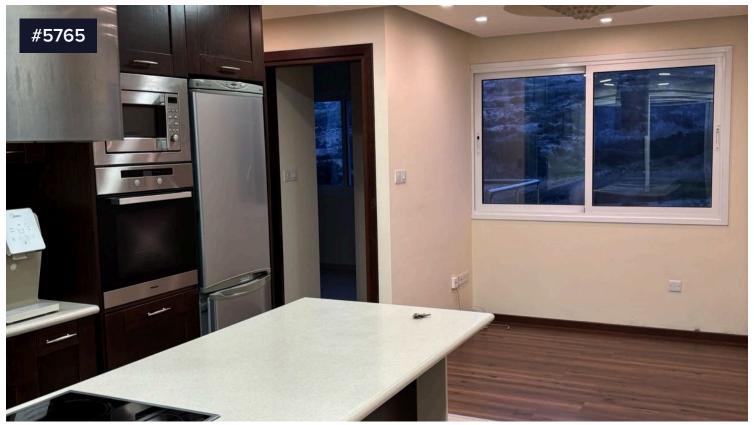

## **Modern 2 Bedroom Unfurnished Apartment for** €1,300 /month **Rent in Panthea**

Panthea, Limassol

This modern 2-bedroom apartment in Panthea offers a comfortable and stylish living space, perfect for anyone looking to settle in a vibrant area. With an internal area of 79 m2, the apartment features a spacious layout, including one well-appointed bathroom. Situated on the first floor of a three-story building equipped with an elevator, accessibility is convenient for all residents.