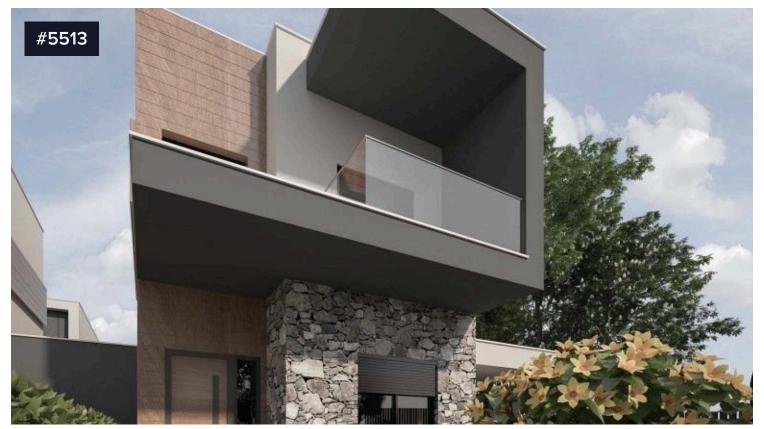

## **Spacious Semi-Detached House in Erimi**

€370,000 +VAT

Erimi, Limassol

For sale is a stunning semi-detached house in the desirable area of Erimi. With an internal space of 150 m2, this home offers a spacious layout perfect for modern living. It features three generous bedrooms and three well-designed bathrooms, ensuring ample comfort for families or those seeking extra space.