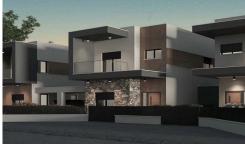

## **Spacious Semi-Detached House in Erimi**

€370,000 +VAT

Erimi, Limassol

For sale is a stunning semi-detached house in the desirable area of Erimi. With an internal space of 150 m2, this home offers a spacious layout perfect for modern living. It features three generous bedrooms and three well-designed bathrooms, ensuring ample comfort for families or those seeking extra space.