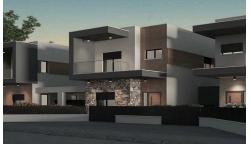

## **Spacious Semi-Detached House in Erimi**

€390,000 +VAT

Erimi, Limassol

For sale is a stunning semi-detached house in the desirable area of Erimi. With an internal space of 150 m2, this home offers a spacious layout perfect for modern living. It features three generous bedrooms and three well-designed bathrooms, ensuring ample comfort for families or those seeking extra space.