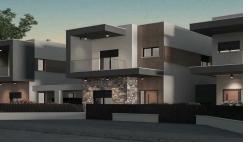

## **Spacious Semi-Detached House in Erimi**

€400,000 +VAT

Erimi, Limassol

For sale is a stunning semi-detached house in the desirable area of Erimi. With an internal space of 150 m2, this home offers a spacious layout perfect for modern living. It features three generous bedrooms and three well-designed bathrooms, ensuring ample comfort for families or those seeking extra space.