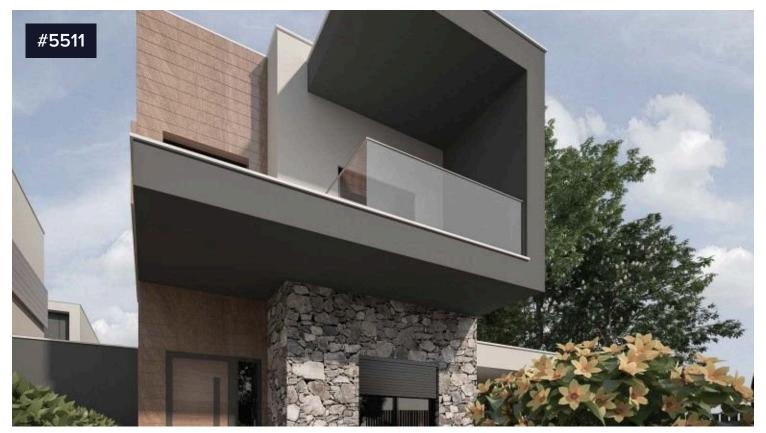

## **Spacious Semi-Detached House in Erimi**

€400,000 +VAT

Erimi, Limassol

For sale is a stunning semi-detached house in the desirable area of Erimi. With an internal space of 150 m2, this home offers a spacious layout perfect for modern living. It features three generous bedrooms and three well-designed bathrooms, ensuring ample comfort for families or those seeking extra space.