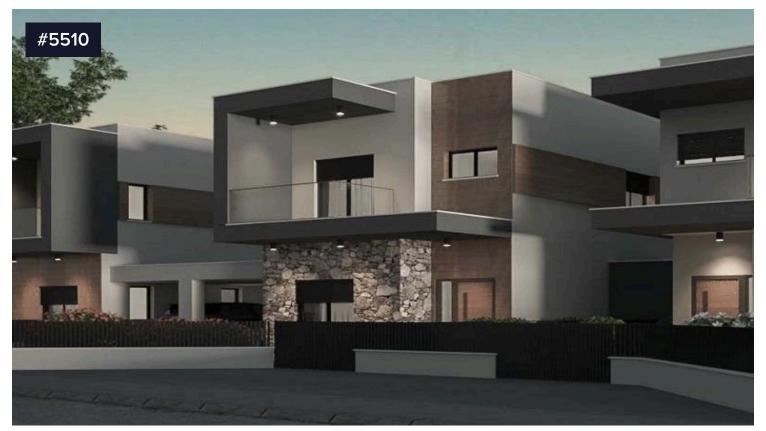

## **Spacious Semi-Detached House in Erimi**

€390,000 +VAT

Erimi, Limassol

For sale is a stunning semi-detached house in the desirable area of Erimi. With an internal space of 150 m2, this home offers a spacious layout perfect for modern living. It features three generous bedrooms and three well-designed bathrooms, ensuring ample comfort for families or those seeking extra space.