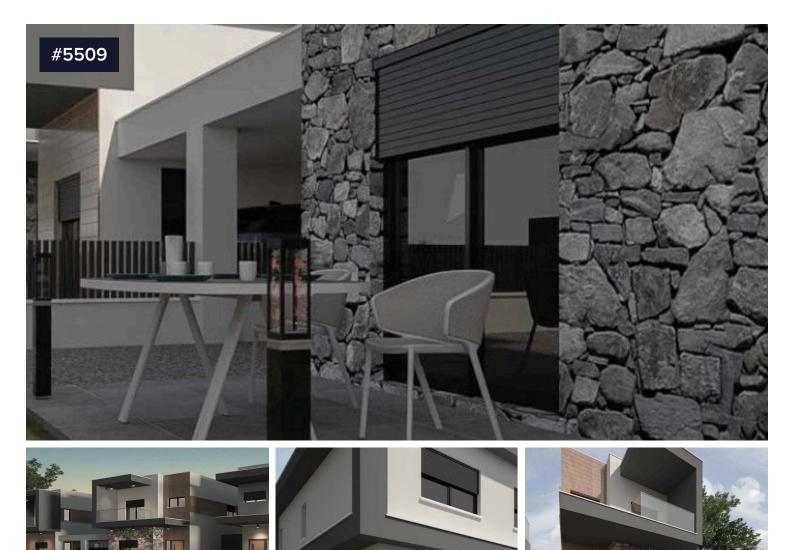

## ♀ Erimi, Limassol

For sale is a stunning semi-detached house in the desirable area of Erimi. With an internal space of 150 m2, this home offers a spacious layout perfect for modern living. It features three generous bedrooms and three well-designed bathrooms, ensuring ample comfort for families or those seeking extra space.