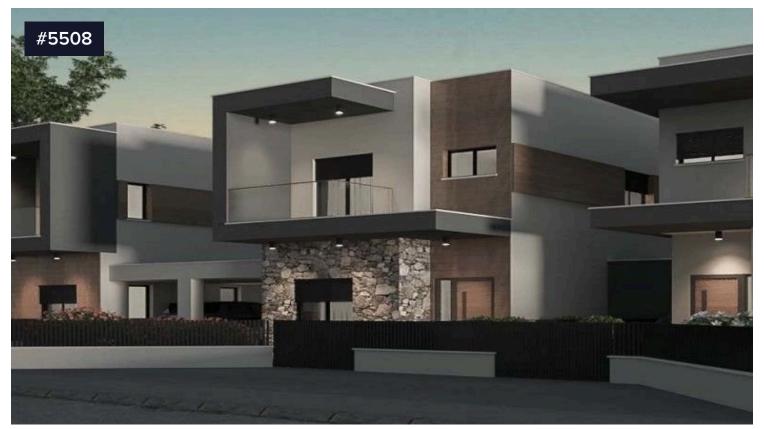

## **Spacious Semi-Detached House in Erimi**

€380,000 +VAT

Frimi, Limassol

For sale is a stunning semi-detached house in the desirable area of Erimi. With an internal space of 150 m2, this home offers a spacious layout perfect for modern living. It features three generous bedrooms and three well-designed bathrooms, ensuring ample comfort for families or those seeking extra space.

Bedrooms

3

Bathrooms

3

Covered

150 m<sup>2</sup>

Energy efficiency rating