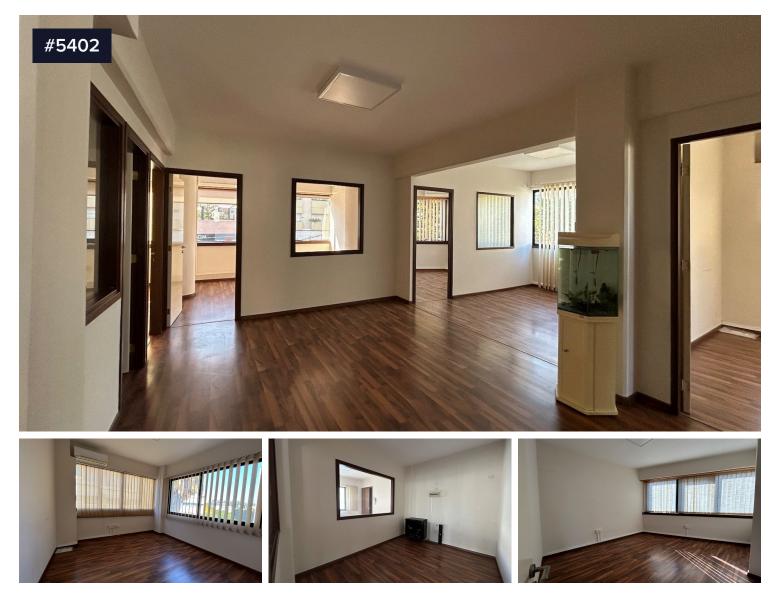

## Spacious Unfurnished Office for Rent in Mesa €3,000 /month Geitonia

♀ Mesa Geitonia, Limassol

This spacious office space for rent in Mesa Geitonia offers 118 m<sup>2</sup> of usable area, perfect for your business needs. Located on the first floor of a well-maintained building with an elevator, this unit provides easy access and convenience.

Covered

[] 118 m<sup>2</sup>

Energy efficiency rating