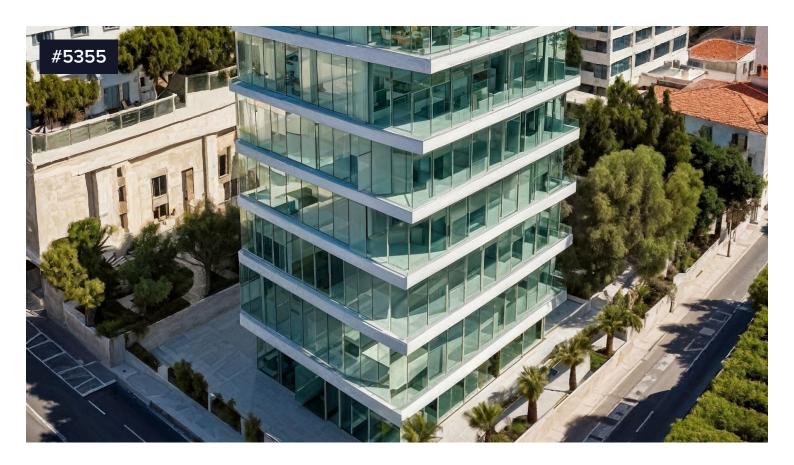

## Commercial Land Limassol City Center - Development Opportunity

€1,090,000 +VAT

Agia Zoni, Limassol

Suitable for a 6 floor office building Development, a Prime Development Location and High Return on Investment in The City Center of Limassol

- 1 UNDERGROUND PARKING FLOOR
- GROUND FLOOR LEVEL LOBBY ENTRANCE
- FIVE FLOORS OF OFFICE SPACE
- ROOF GARDEN
- FIRST FLOOR (150 SQM OFFICE NET AREA) + 20 SQM COVERED VERANDAS
- SECOND FLOOR (150 SQM OFFICE NET AREA) + 20 SQM COVERED VERANDAS
- THIRD FLOOR (150 SQM OFFICE NET AREA) + 20 SQM COVERED VERANDAS
- FOURTH FLOOR (150 SQM OFFICE NET AREA) + 20 SQM COVERED VERANDAS
- FIFTH FLOOR (150 SQM OFFICE NET AREA) + 20 SQM COVERED VERANDAS
- SIXTH FLOOR (150 SQM OFFICE NET AREA) + 20 SQM COVERED VERANDAS
- ROOF GARDEN 50 SQM APPROX.