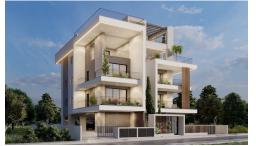

## Modern Studio Apartment in Germasogeia Tourist Area

€287,000 +VAT

Germasogeia Tourist Area, Limassol

For sale is a modern studio apartment under construction in the vibrant Germasogeia Tourist Area. This stylish unit offers a generous internal space of 38.7 m2, perfect for those seeking a contemporary lifestyle. Located on the second floor of a three-story building equipped with an elevator, this apartment boasts impressive amenities and a desirable layout.