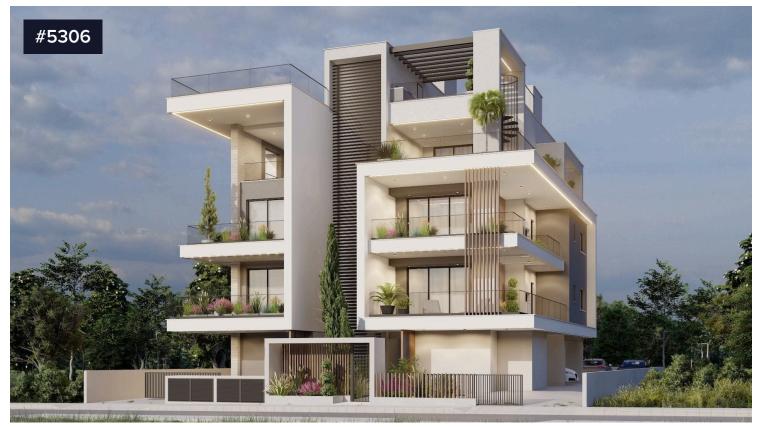

## Modern Studio Apartment in Germasogeia Tourist Area

€287,000 +VAT

Germasogeia Tourist Area, Limassol

For sale is a modern studio apartment under construction in the vibrant Germasogeia Tourist Area. This stylish unit offers a generous internal space of 38.7 m2, perfect for those seeking a contemporary lifestyle. Located on the second floor of a three-story building equipped with an elevator, this apartment boasts impressive amenities and a desirable layout.