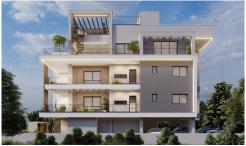

## Modern Studio Apartment in Germasogeia Tourist Area

€287,000 +VAT

Germasogeia Tourist Area, Limassol

For sale is a modern studio apartment under construction in the vibrant Germasogeia Tourist Area. This stylish unit offers a generous internal space of 38.7 m2, perfect for those seeking a contemporary lifestyle. Located on the second floor of a three-story building equipped with an elevator, this apartment boasts impressive amenities and a desirable layout.