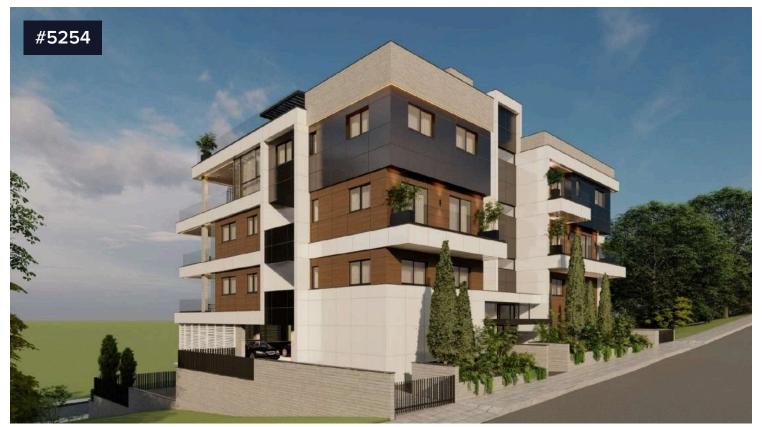

## **Modern Penthouse in Panthea**

€650,000 +VAT

Panthea, Limassol

Delivery Date: December 2025

For sale is a stunning penthouse apartment currently under construction in the desirable area of Panthea. With an internal space of 110.85 m2, this modern residence offers a perfect blend of comfort and style. The layout features three spacious bedrooms and two well-appointed bathrooms, making it ideal for families or those seeking extra space.

The apartment is set to be completed in 2025 and boasts energy efficiency rating A, ensuring a sustainable living

Bedrooms

Bathrooms

Energy efficiency rating

Covered

110.85 m<sup>2</sup>

**Doorway Office** 