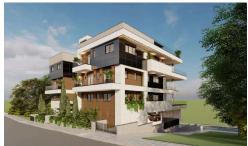

## **Modern Penthouse in Panthea**

€650,000 +VAT

Panthea, Limassol

Delivery Date: December 2025

For sale is a stunning penthouse apartment currently under construction in the desirable area of Panthea. With an internal space of 110.85 m2, this modern residence offers a perfect blend of comfort and style. The layout features three spacious bedrooms and two well-appointed bathrooms, making it ideal for families or those seeking extra space.

The apartment is set to be completed in 2025 and boasts energy efficiency rating A, ensuring a sustainable living

Bedrooms

Bathrooms

Energy efficiency rating

Covered

110.85 m<sup>2</sup>

**Doorway Office** 