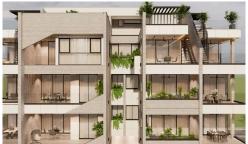

## **Modern Penthouse in Panthea**

€650,000 +VAT

Panthea, Limassol

Delivery Date: December 2025

For sale is a stunning penthouse apartment currently under construction in the desirable area of Panthea. With an internal space of 110.85 m2, this modern residence offers a perfect blend of comfort and style. The layout features three spacious bedrooms and two well-appointed bathrooms, making it ideal for families or those seeking extra space.

The apartment is set to be completed in 2025 and boasts energy efficiency rating A, ensuring a sustainable living

Bedrooms

Bathrooms

Energy efficiency rating

Covered

110.85 m<sup>2</sup>

**Doorway Office** 