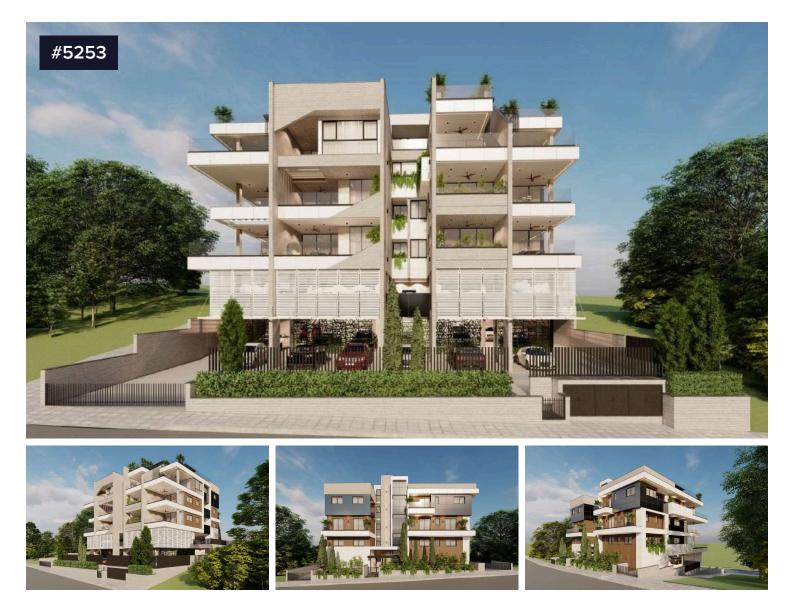

## **Modern Apartment in Panthea**

## €250,000 +VAT

Panthea, Limassol

Delivery Date: December 2025

For sale: a modern apartment under construction, set to be completed in 2025. This delightful residence features an internal space of 58.35 m<sup>2</sup>, comprising 1 bedroom and 1 bathroom. Located on the second floor of a three-story building, the apartment is accessible via an elevator and comes with a basement for added convenience.

The Panthea area is known for its serene environment, making it an ideal place to live. Residents can enjoy nearby amenities, including shops, restaurants, and parks, all within a short distance. Additionally, the location offers easy