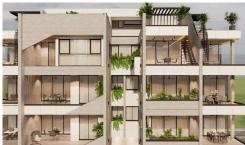

## **Modern Penthouse in Panthea**

€580,000 +VAT

Panthea, Limassol

Delivery Date: December 2025

For sale is a modern apartment currently under construction in the desirable area of Panthea. Spanning an impressive internal space of 103.95 m2, this penthouse features two spacious bedrooms and two well-appointed bathrooms, offering ample comfort for modern living.

Bedrooms

Bathrooms

Energy efficiency rating

2

**]** 103.95 m<sup>2</sup>

A

Covered