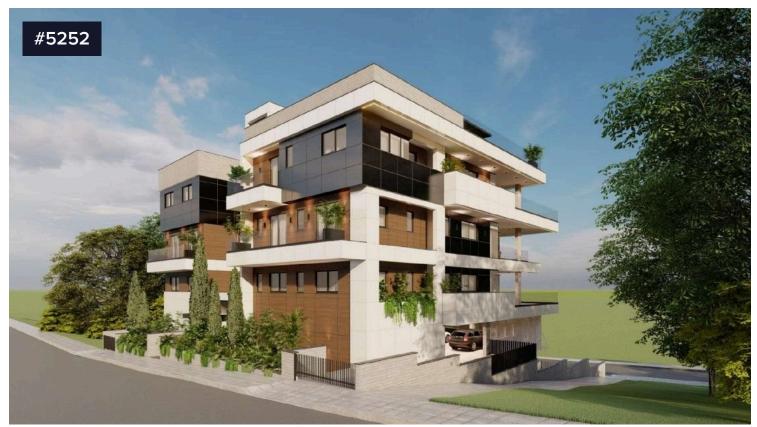

## **Modern Penthouse in Panthea**

€580,000 +VAT

Panthea, Limassol

Delivery Date: December 2025

For sale is a modern apartment currently under construction in the desirable area of Panthea. Spanning an impressive internal space of 103.95 m2, this penthouse features two spacious bedrooms and two well-appointed bathrooms, offering ample comfort for modern living.

The apartment will be located in a vibrant neighborhood, known for its beautiful surroundings, green spaces, and friendly community atmosphere. Panthea is a sought-after area, providing convenient access to local amenities,