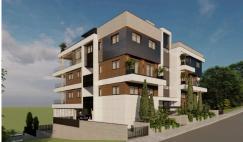

## **Modern Apartment in Panthea**

€380,000 +VAT

Panthea, Limassol

Delivery Date: December 2025

For sale: a modern apartment in the heart of Panthea, set to be completed in 2025. This under-construction property offers 88.5 m2 of internal space, featuring 2 spacious bedrooms and 2 well-designed bathrooms. Located on the second floor of a three-story building with an elevator, convenience is at your fingertips.