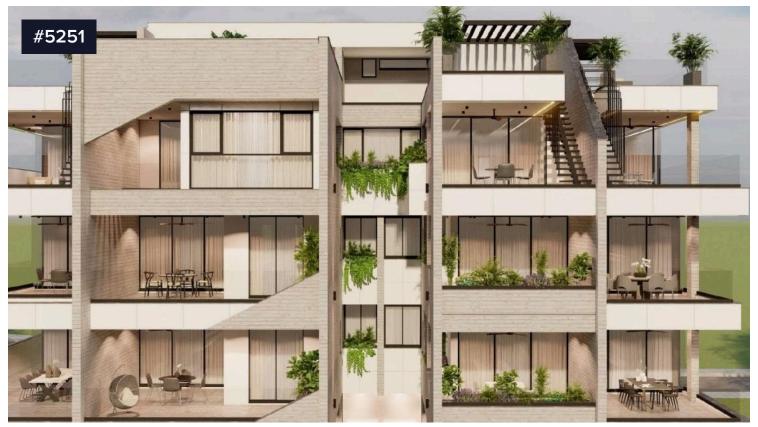

## **Modern Apartment in Panthea**

€380,000 +VAT

Panthea, Limassol

Delivery Date: December 2025

For sale: a modern apartment in the heart of Panthea, set to be completed in 2025. This under-construction property offers 88.5 m2 of internal space, featuring 2 spacious bedrooms and 2 well-designed bathrooms. Located on the second floor of a three-story building with an elevator, convenience is at your fingertips.

Bedrooms

**Bathrooms** 

Energy efficiency rating

2

[] 88.5 m<sup>2</sup>

A

**Doorway Office** 

Covered