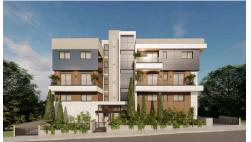

## **Modern Apartment in Panthea**

€380,000 +VAT

Panthea, Limassol

Delivery Date: December 2025

For sale: a modern apartment in the heart of Panthea, set to be completed in 2025. This under-construction property offers 88.5 m2 of internal space, featuring 2 spacious bedrooms and 2 well-designed bathrooms. Located on the second floor of a three-story building with an elevator, convenience is at your fingertips.