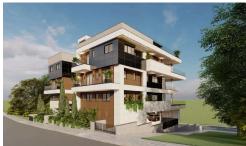

## **Modern Apartment in Panthea**

€380,000 +VAT

Panthea, Limassol

Delivery Date: December 2025

For sale: a modern apartment in the heart of Panthea, set to be completed in 2025. This under-construction property offers 88.5 m2 of internal space, featuring 2 spacious bedrooms and 2 well-designed bathrooms. Located on the second floor of a three-story building with an elevator, convenience is at your fingertips.