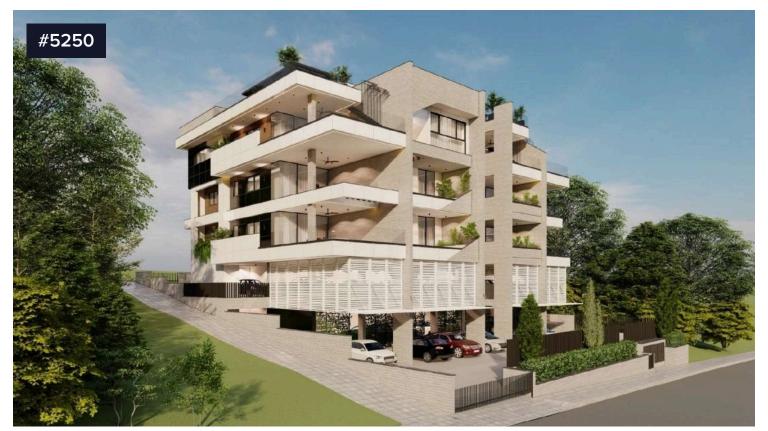

## **Modern Apartment in Panthea**

€370,000 +VAT

Panthea, Limassol

Delivery Date: December 2025

For sale: a stunning apartment in the vibrant area of Panthea, currently under construction and set for completion in 2025. This modern apartment offers a spacious internal area of 88.5 m2, featuring two comfortable bedrooms and two stylish bathrooms.

Situated on the first floor of a three-story building, this residence benefits from an elevator, ensuring easy access for all residents. The property also includes a basement for additional storage or parking options. With an impressive