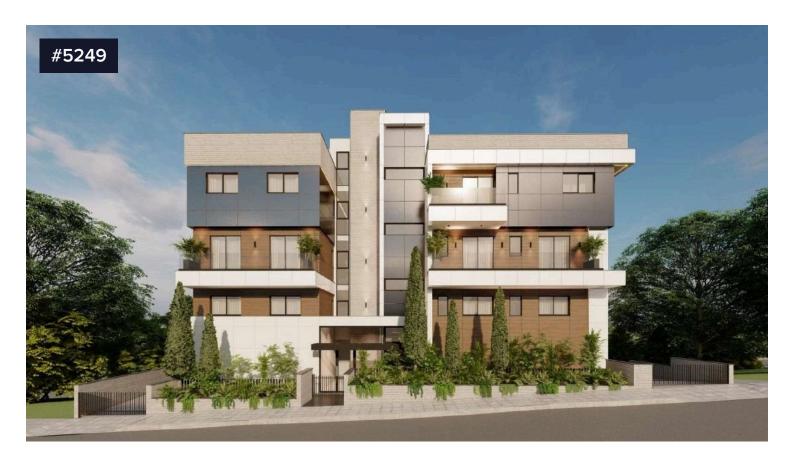

## **Modern Apartment in Panthea**

€240,000 +VAT

Panthea, Limassol

Delivery Date: December 2025

For sale: a modern apartment under construction in the sought-after neighborhood of Panthea. This stylish residence will offer a spacious internal area of 58.35 m<sup>2</sup>, featuring one bedroom and one bathroom, perfect for individuals or couples seeking comfort and convenience. The apartment will be located on the first floor of a three-story building that will include an elevator for easy access.