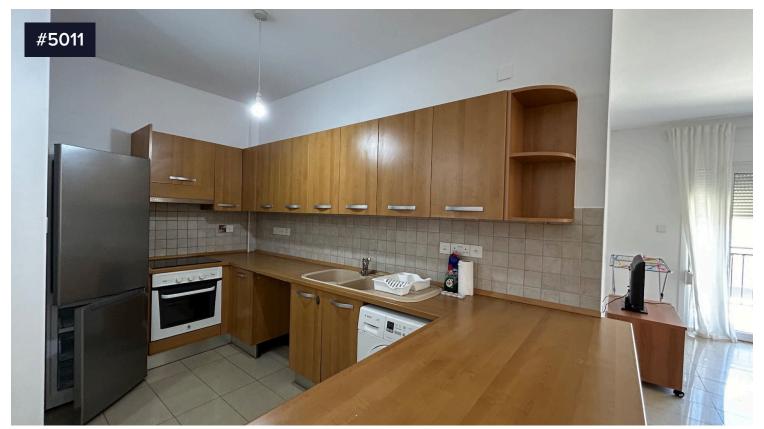

Great quiet area close to Makedonias avenue with easy access to city main roads and highway.

All amenities close by.

It consists of an open plan area with kitchen and living room, main bathroom and the two bedrooms. Master bedroom with ensuite shower and toilet.

Has three a/c, double glazed windows, mosquito nets, covered parking and storage.

**Bedrooms** 

Bathrooms

Covered

77 m<sup>2</sup>