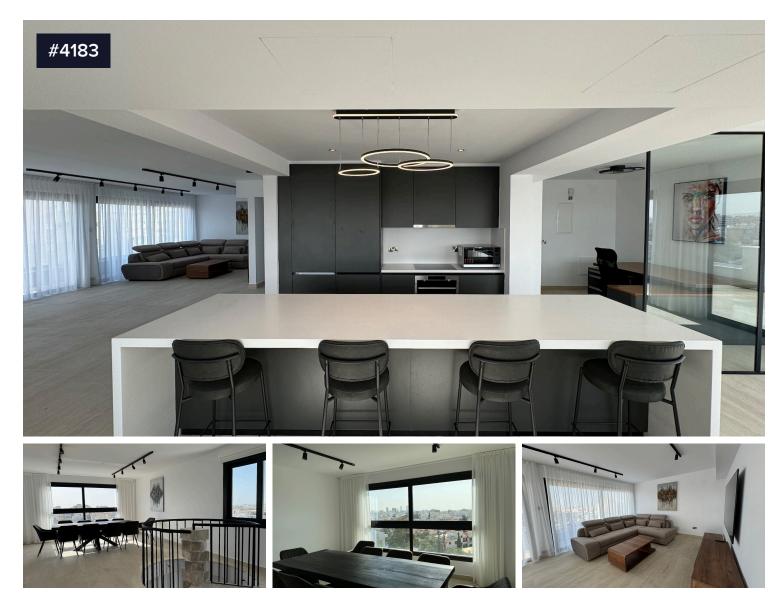

## ♀ Petrou Kai Pavlou, Limassol

A brand new - big duplex penthouse filled with luxury and space. With about 240 square meters of beautiful living area, this home is one of the biggest you can find.

Located right in the middle of the city, everything you need is close by - schools, stores, cafes, and restaurants are just a stone's throw away.

Step onto the huge balconies and enjoy stunning views of the sea and the city. This penthouse is perfect for families, older folks, and new couples looking for comfort and convenience.

Bedrooms

Bathrooms