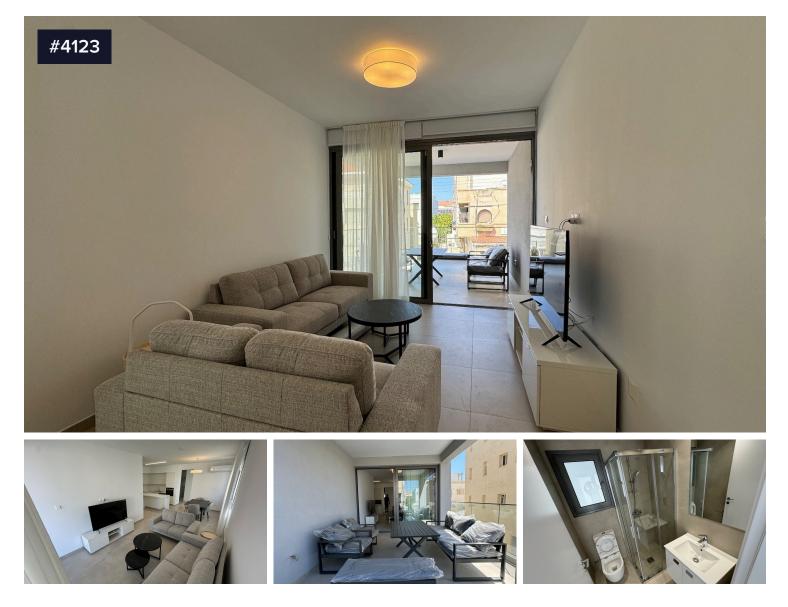

## Newish - Modern two bedroom apartment

€2,150 /month

## 💡 Kapsalos, Limassol

Stylish two-bedroom apartment in the Kapsalos area. Located in a modern, newly constructed building, this fully furnished apartment boasts elegant design and top-quality finishes. The apartment features spacious rooms, brand new furniture, and top quality appliances, ensuring a comfortable and luxurious lifestyle. Ready for immediate move-in, this home is perfect for those seeking a blend of convenience and sophistication. Ideal for families or professionals.

Bedrooms

2

Bathrooms

2

Covered

[] 90 m<sup>2</sup>

Energy efficiency rating