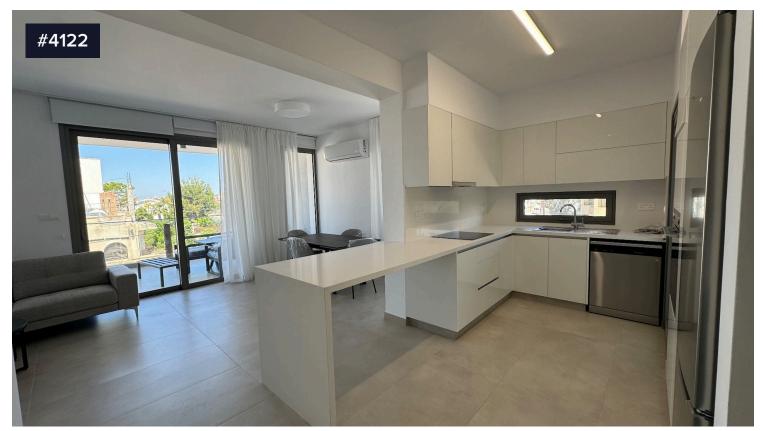

## **Super Modern Two bedroom apartment**

€2,150 /month

Kapsalos, Limassol

Discover contemporary living in this stylish two-bedroom apartment in the vibrant Kapsalos area. Located in a modern, newly constructed building, this fully furnished residence boasts elegant design and top-quality finishes. The apartment features spacious rooms, brand new furniture, top quality electrical appliances, ensuring a comfortable and luxurious lifestyle. Each unit has dedicated photovoltaic system. Ready for immediate move-in, this home is perfect for those seeking a blend of convenience and sophistication. Ideal for families or professionals.