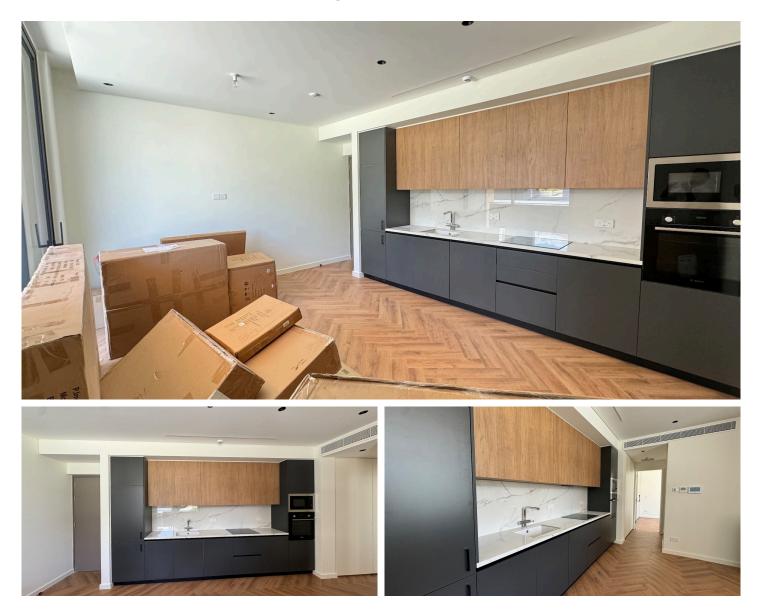

## Super modern One bedroom apartment #4121

€1,500 /month

Experience luxury living in this ultra-modern one-bedroom apartment located in the prestigious Panthea area. Situated in a brand-new building, this fully furnished unit features contemporary design and high-end finishes. The apartment is equipped with electrical appliances and brand new furniture, offering a sleek and comfortable living space. Ready for immediate occupancy, this residence provides the perfect blend of style and convenience. Ideal for professionals seeking a sophisticated urban lifestyle.