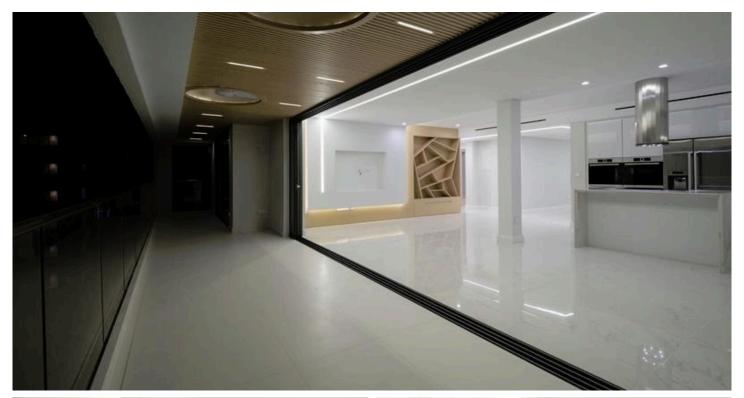

The apartment offers bespoke design, crafted with high-end finishing such as marble, granite stones, real wood floors, open plan design kitchen, and living-room. Includes a guest w/c, 1 master bedroom with en-suite bathroom and a large glazed walk-in closet, 2 additional double bedrooms with en-suite bathrooms, and a large outdoor veranda, accessed from the living room area via fully folding glazed doors.

- Property covered area 157m<sup>2</sup>
- Property indoor area 132m²
- Veranda area 25m²
- Gated parking