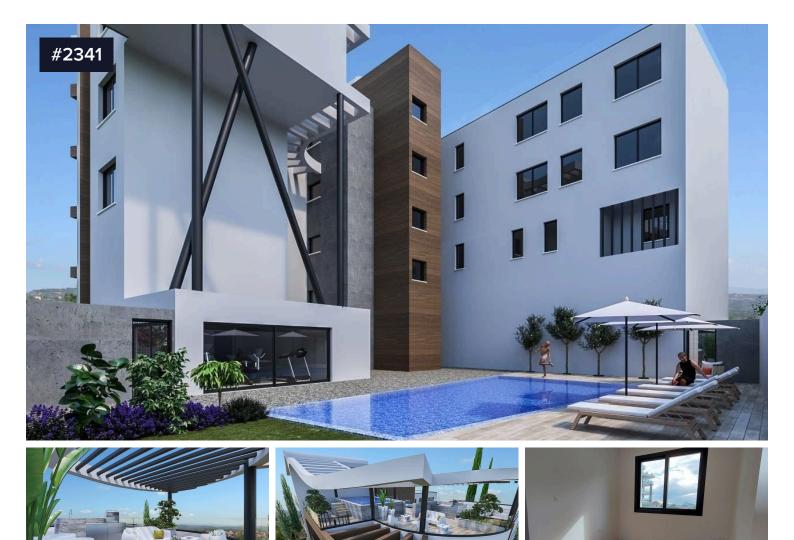

## €440,000 +vat

💡 Panthea, Limassol

Key Ready!

For sale: A brand new 2 bedroom, 2 bathroom apartment in the sought-after area of Panthea. Only a short drive from the city center, and minutes away from the beach, this property perfectly combines the peaceful tranquility of luxury living with the modernity and accessibility of inner city life.

Enjoy breath-taking sea views from the balcony, and spend the hot Mediterranean summers by the large communal pool. In addition, the complex boasts a communal gym.

Bedrooms

Bathrooms

2

Covered

**[]** 83.34 m<sup>2</sup>