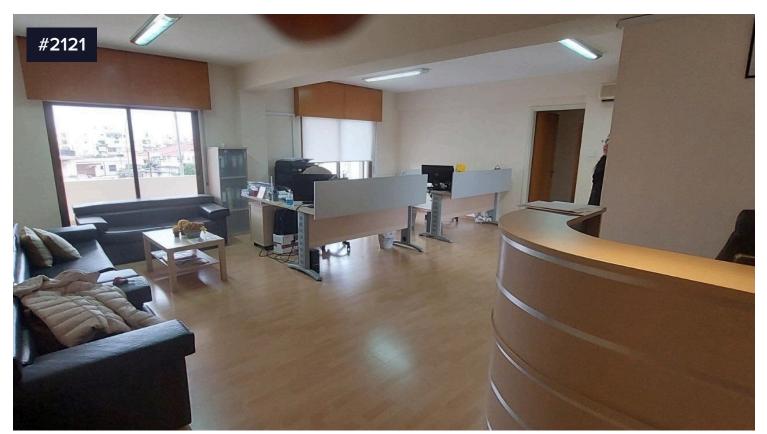

## OFFICE SPACE OF 156 SQM IN MESA GEITONIA

## 💡 Mesa Geitonia, Limassol

Situated in a main road close to all amenities, main roads and with easy access to highway.

Spacious place with three separate bedrooms, kitchen, bathroom and guest toilet. Comes unfurnished but with kitchen appliances.

Has an underground parkingand lot of others just opposite. Common expences included in the price.

Currently is rented as an office and wil be available beginning of June. New pichures will follow as well.