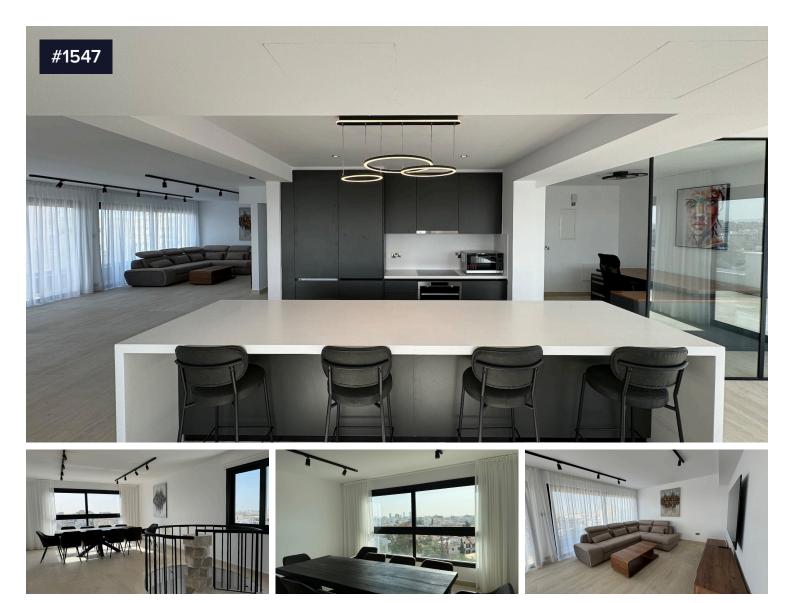

## **Duplex Penthouse in the city center for sale**

€949,000

Petrou Kai Pavlou, Limassol

A brand new - big duplex penthouse filled with luxury and space. With about 240 square meters of beautiful living area, this home is one of the biggest you can find.

Located right in the middle of the city, everything you need is close by - schools, stores, cafes, and restaurants are just a stone's throw away.

Step onto the huge balconies and enjoy stunning views of the sea and the city. This penthouse is perfect for families, older folks, and new couples looking for comfort and convenience.